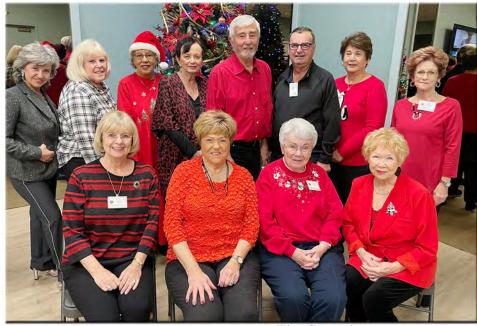

## HOLIDAY DINNER December 10, 2022

Chairperson and emcee, Judy Krieger (seated 2nd from left), catered by Country Harvest, raffle drawing for centerpieces made by Gale Driver and Linda Richter (far right, seated and standing), background Springs wildlife slideshow by Lorraine Villarreal (directly below, on right, with husband Carlos).

Photos by Barbara Gzyl

The Committee

http://www.camsprings.com

Holiday Dinner catered by Country Harvest, Newbury Park.

http://www.camsprings.com