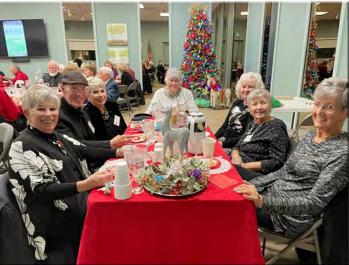

## HOLIDAY DINNER December 10, 2022

Chairperson and emcee, Judy Krieger (seated 2nd from left), catered by Country Harvest, raffle drawing for centerpieces made by Gale Driver and Linda Richter (far right, seated and standing), background Springs wildlife slideshow by Lorraine Villarreal (directly below, on right, with husband Carlos).

Photos by Barbara Gzyl

The Committee

http://www.camsprings.com

Holiday Dinner catered by Country Harvest, Newbury Park.

http://www.camsprings.com