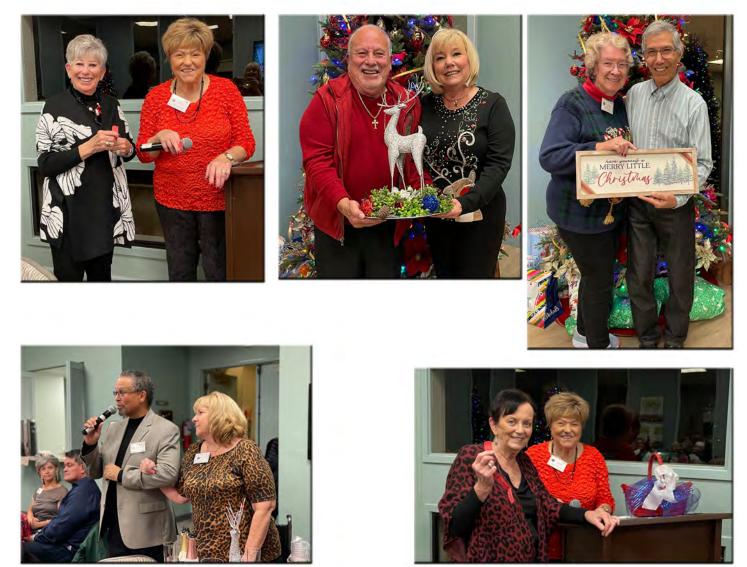

## HOLIDAY DINNER December 10, 2022

Chairperson and emcee, Judy Krieger (seated 2nd from left), catered by Country Harvest, raffle drawing for centerpieces made by Gale Driver and Linda Richter (far right, seated and standing), background Springs wildlife slideshow by Lorraine Villarreal (directly below, on right, with husband Carlos).

Photos by Barbara Gzyl

The Committee

http://www.camsprings.com

Holiday Dinner catered by Country Harvest, Newbury Park.

http://www.camsprings.com