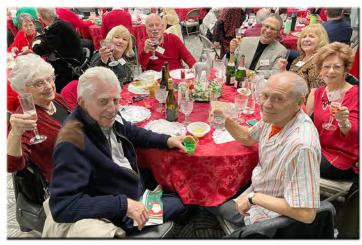

## HOLIDAY DINNER December 10, 2022

Chairperson and emcee, Judy Krieger (seated 2nd from left), catered by Country Harvest, raffle drawing for centerpieces made by Gale Driver and Linda Richter (far right, seated and standing), background Springs wildlife slideshow by Lorraine Villarreal (directly below, on right, with husband Carlos).

Photos by Barbara Gzyl

The Committee

http://www.camsprings.com

Holiday Dinner catered by Country Harvest, Newbury Park.

http://www.camsprings.com